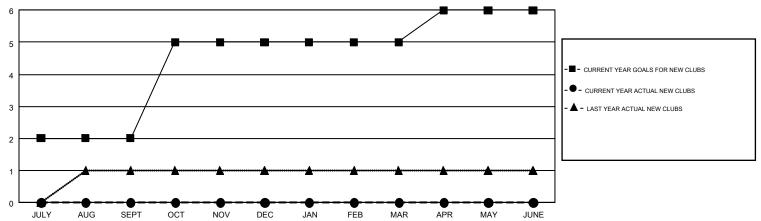

## GMT MONTHLY MEMBERSHIP PROGRESS REPORT

Results as of: 6/30/2019

Multiple District 30 **OPEN** 

**LOCATION: MISSISSIPPI** 

GMT CA 1

|               | Club          | S         |               | Members               |                           |                         |                                                    |  |
|---------------|---------------|-----------|---------------|-----------------------|---------------------------|-------------------------|----------------------------------------------------|--|
|               | RESULTS FOR   | 2018-2019 |               | RESULTS FOR 2018-2019 |                           |                         |                                                    |  |
| QUARTER       | NEW CLUB GOAL | NEW CLUBS | DROPPED CLUBS | QUARTER               | MEMBER GROWTH NET<br>GOAL | MEMBER GROWTH<br>ACTUAL | DROPPED<br>MEMBERS ACTUAL<br>(including transfers) |  |
| JULY/AUG/SEPT | 2             | 0         | 1             | JULY/AUG/SEPT         | 36                        | 54                      | 41                                                 |  |
| OCT/NOV/DEC   | 3             | 0         | 0             | OCT/NOV/DEC           | 60                        | 49                      | 89                                                 |  |
| JAN/FEB/MAR   | 0             | 0         | 0             | JAN/FEB/MAR           | 25                        | 56                      | 37                                                 |  |
| APR/MAY/JUNE  | 1             | 0         | 2             | APR/MAY/JUNE          | 60                        | 44                      | 142                                                |  |

## GOALS AND ACTUAL NEW CLUBS CUMULATIVE