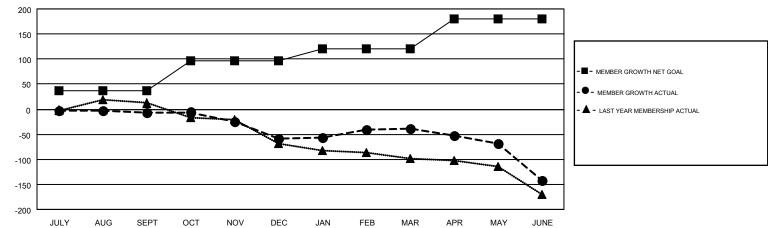

## GMT MONTHLY MEMBERSHIP PROGRESS REPORT

Results as of: 6/30/2019

Multiple District 30 **OPEN** 

**LOCATION: MISSISSIPPI** 

GMT CA 1

|               | Club          | S         |               | Members               |                           |                         |                                                    |  |
|---------------|---------------|-----------|---------------|-----------------------|---------------------------|-------------------------|----------------------------------------------------|--|
|               | RESULTS FOR   | 2018-2019 |               | RESULTS FOR 2018-2019 |                           |                         |                                                    |  |
| QUARTER       | NEW CLUB GOAL | NEW CLUBS | DROPPED CLUBS | QUARTER               | MEMBER GROWTH NET<br>GOAL | MEMBER GROWTH<br>ACTUAL | DROPPED<br>MEMBERS ACTUAL<br>(including transfers) |  |
| JULY/AUG/SEPT | 2             | 0         | 1             | JULY/AUG/SEPT         | 36                        | 54                      | 41                                                 |  |
| OCT/NOV/DEC   | 3             | 0         | 0             | OCT/NOV/DEC           | 60                        | 49                      | 89                                                 |  |
| JAN/FEB/MAR   | 0             | 0         | 0             | JAN/FEB/MAR           | 25                        | 56                      | 37                                                 |  |
| APR/MAY/JUNE  | 1             | 0         | 2             | APR/MAY/JUNE          | 60                        | 44                      | 142                                                |  |

## GOALS AND ACTUAL MEMBERS CUMULATIVE

| DROPPED CLUBS: 3  DROPPED MEMBERS |     | 59 CLUBS OF 103 ADDED 1 OR MORE<br>NEW MEMBERS | GENDER DISTRIBUTION  MALE 1,493 (72.37%)  FEMALE 570 (27.63%) |  |     |
|-----------------------------------|-----|------------------------------------------------|---------------------------------------------------------------|--|-----|
| DECEASED                          | 27  | CLICK HERE FOR CUMULATIVE                      | TOTAL FAMILY UNIT MEMBERS                                     |  | 249 |
| CLUB CANCELLED 12 OTHER 270       |     | MEMBERSHIP DATA                                | FAMILY MEMBERS PAYING HALF                                    |  | 126 |
| TOTAL                             | 309 |                                                | DUES                                                          |  |     |